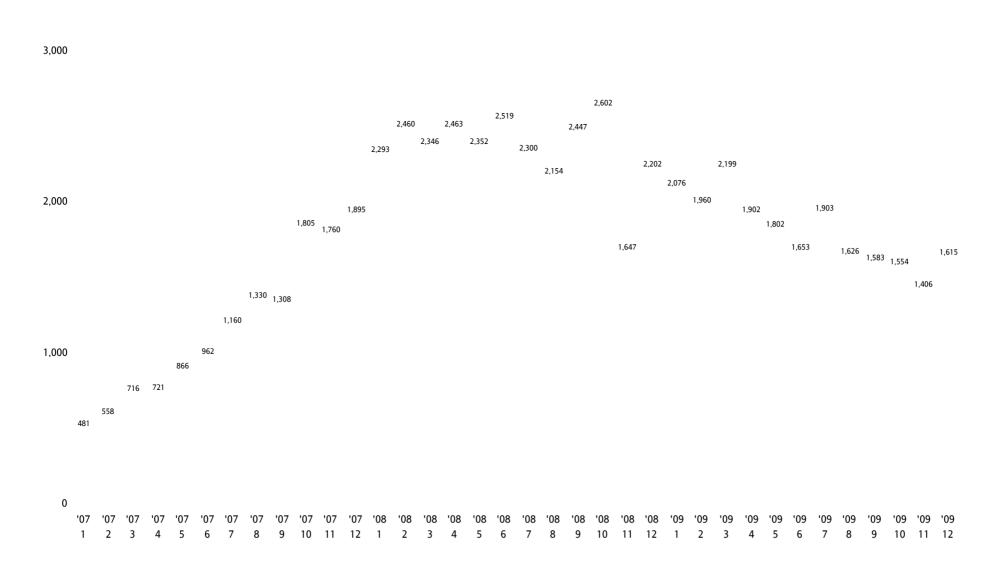

| -243       | 87.22%    |
| 2009 | 5  | May       | 1,802   | 2,026      | +224       | 112.43%   |
| 2009 | 6  | June      | 1,653   | 1,538      | -115       | 93.04%    |
| 2009 | 7  | July      | 1,903   | 2,118      | +215       | 111.30%   |
| 2009 | 8  | August    | 1,626   | 1,926      | +300       | 118.45%   |
| 2009 | 9  | September | 1,583   | 1,828      | +245       | 115.48%   |
| 2009 | 10 | October   | 1,554   | 1,724      | +170       | 110.94%   |
| 2009 | 11 | November  | 1,406   | 2,183      | +777       | 155.26%   |
| 2009 | 12 | December  | 1,615   | 1,361      | -254       | 84.27%    |
|      |    |           |         |            |            |           |



## CA MORTGAGE FORECLOSURE FILINGS GRAPH

Case File Date Between 01/01/07 12:00 AM, 12/31/09 12:00 AM



# From: Carlin, John S. </O=SAO20/OU=CACJIS/CN=REGPTENTS/CN=JSC5225>

To: Gerald, Lynn Rosman, Jay Winesett, Sherra Fuller, Joseph McHugh, Michael CC: Golden, Diana Trammell, Cindy Hayslip, Linda Porter, Joan Poulston, Lisa Cary, G. Keith Date: 1/6/2009 9:14:18 AM Subject: ?FW: CAForeclosureStats-Sandi(Dec).pdf

Please find attached the clearance rate for foreclosures for December, 2008 which is our best month of the year. Everybody working together as a team is producing great results. Thanks to all!

John

From: Sandi Sauls [mailto:ssauls@leeclerk.org] Sent: Monday, January 05, 2009 9:00 AM To: Carlin, John S.; Aloia, Nancy K Cc: Doggett, Linda Subject: CAForeclosureStats-Sandi(Dec).pdf

<<CAForeclosureStats-Sandi(Dec).pdf>> Finally, a 156% clearance rate

Florida has a very broad Publ